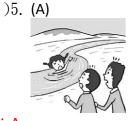

編號:0700-00025

( )3. (A)

答案:B

解析:It's 3:45. 編號:0700-00022

)4. (A)

答案:A

解析: The sun is rising. 編號: 0800-00025

( )!

答案:A

解析: The girl is in danger! Let's help her!

編號: 0800-00030